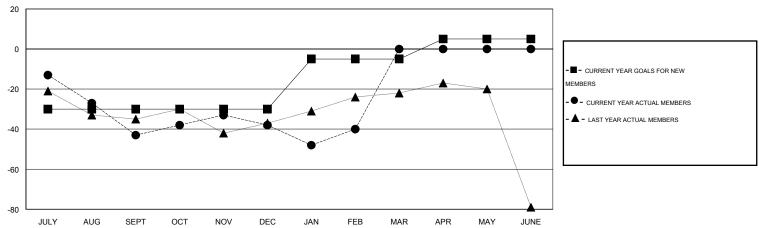

#### GOALS AND ACTUAL MEMBERS CUMULATIVE

| DROPPED CLUBS: 1  DROPPED MEMBERS |                | 29 CLUBS OF 51 ADDED 1 OR MORE<br>NEW MEMBERS |                                       | (67.65%)<br>32.35%) |
|-----------------------------------|----------------|-----------------------------------------------|---------------------------------------|---------------------|
| DECEASED CLUB CANCELLED OTHER     | 16<br>0<br>120 | CLICK HERE FOR HEALTH ASSESSMENT DATA         | FAMILY UNIT MEMBERS HEAD OF HOUSEHOLD | 215<br>103          |
| TOTAL                             | 136            |                                               | NON-HEAD OF HOUSEHOLD                 | 112                 |